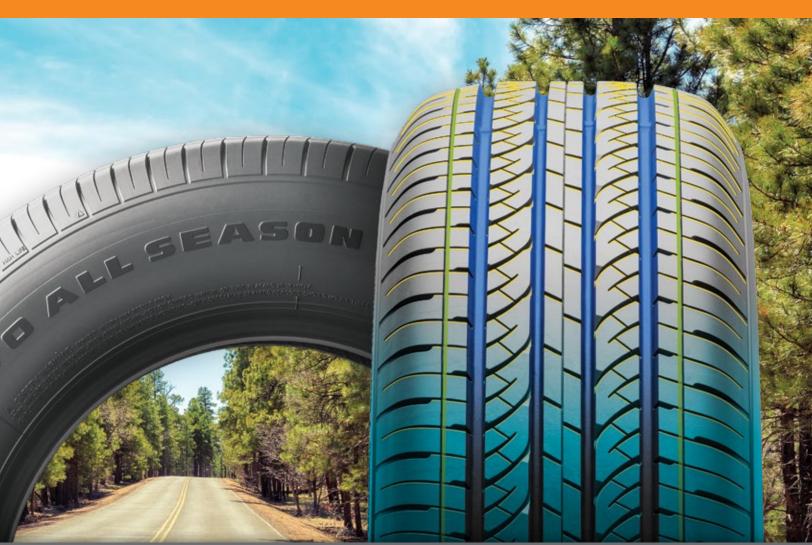

## **INTERCEPTOR AS810**

· ULTRA-HIGH PERFORMANCE ALL-SEASON · PASSENGER

The all-new INTERCEPTOR AS810 is an ultra-high performance tire designed for optimal performance all year long. The optimized inside tread pattern includes a multitude of features designed to maximize the driving experience during dry and wet conditions. The large outside shoulder tread blocks increase cornering stability for improved handling, while micro siping provides stability and all-season driving confidence. Backed by a 50K Mile Limited Warranty, the AS810 delivers the best balance of performance and value.

LARGE SHOULDER TREAD BLOCKS Increase cornering stability for improved handling.

OPTIMIZED INSIDE TREAD PATTERN Enhances wet, dry, and winter traction.