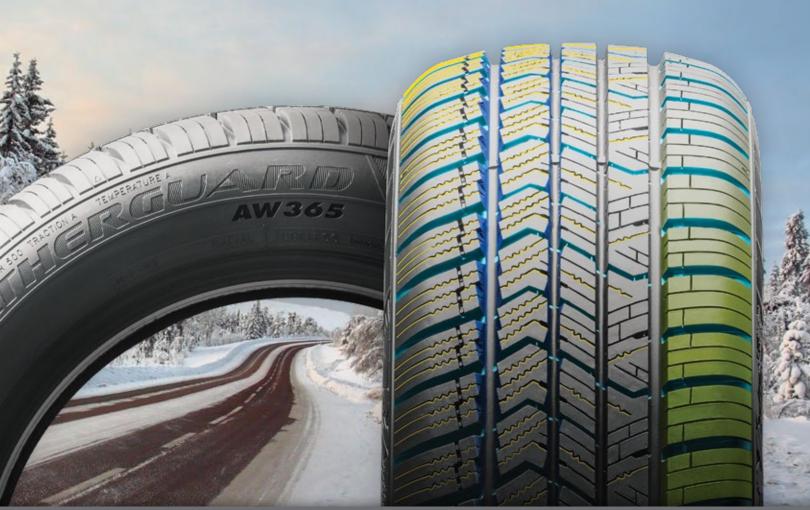

ALL-WEATHER PERFORMANCE

CLASSIC PERFORMANCE

ALL-SEASON TOURING

ALL-SEASON TOURING