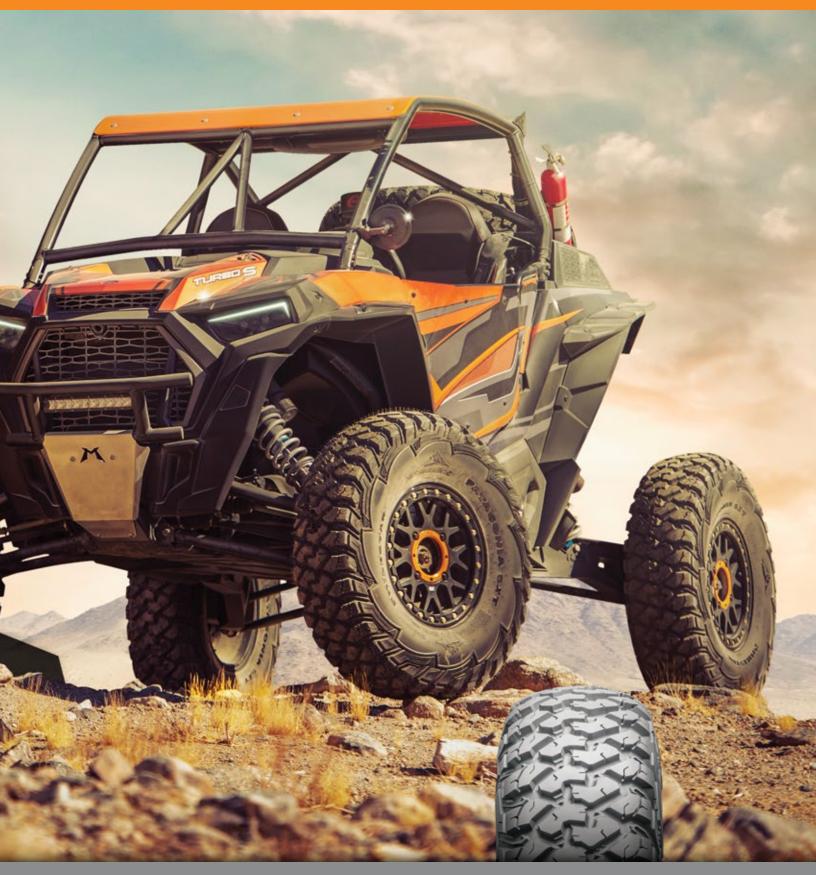

# TIRE LINEUP

| PASSENGER CAR                 | 2  |
|-------------------------------|----|
| INTERCEPTOR AS810             | 4  |
| WEATHERGUARD AS710 SPORT      | 6  |
| WEATHERGUARD AW365            | 8  |
| MS932 SPORT                   | 10 |
| STREETSTEEL                   | 12 |
| MS775 TOURING SLE             | 14 |
| MS70 ALL-SEASON               | 16 |
|                               | 10 |
| LIGHT TRUCK / SUV             |    |
| PATAGONIA M/T-02              |    |
| PATAGONIA X/T                 |    |
| PATAGONIA A/T PRO             |    |
| PATAGONIA A/T R               |    |
| PATAGONIA H/T                 |    |
| UTV / SIDE-BY-SIDE            |    |
| PATAGONIA SXT / SXS           | 32 |
| COMMERCIAL LT / VAN           | 34 |
| STEELPRO MS597                |    |
| STEELPRO MS597S               |    |
| STEELPRO AST                  |    |
|                               |    |
| WARRANTY INFORMATION          | 42 |
| MILEAGE WARRANTY INFORMATION  | 44 |
| 30 DAY RIDE GUARANTEE PROGRAM | 46 |
| ROAD HAZARD PROGRAM           | 47 |