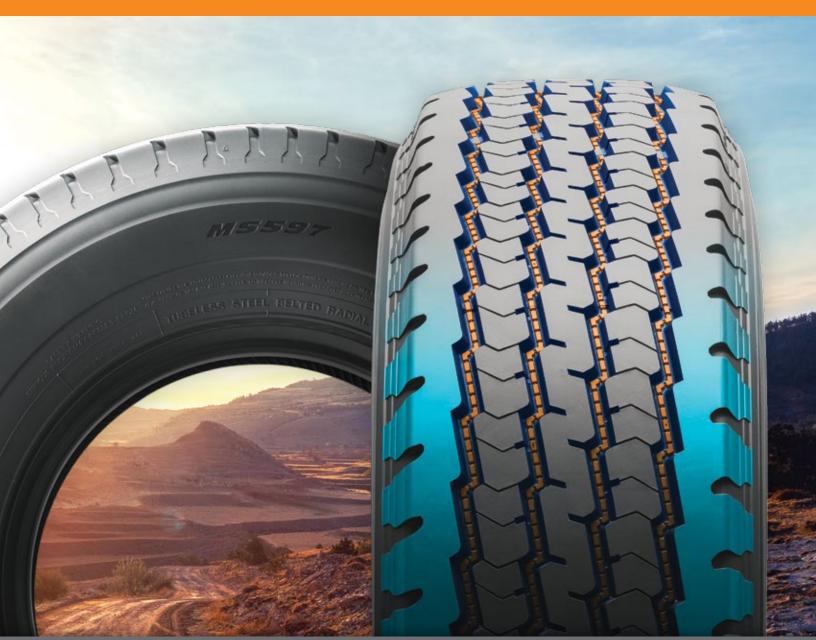

# TIRE LINEUP

| PASSENGER CAR                 | 2  |
|-------------------------------|----|
| INTERCEPTOR AS810             | 4  |
| WEATHERGUARD AS710 SPORT      | 6  |
| WEATHERGUARD AW365            | 8  |
| MS932 SPORT                   | 10 |
| STREETSTEEL                   | 12 |
| MS775 TOURING SLE             | 14 |
| MS70 ALL-SEASON               | 16 |
|                               | 10 |
| LIGHT TRUCK / SUV             |    |
| PATAGONIA M/T-02              |    |
| PATAGONIA X/T                 |    |
| PATAGONIA A/T PRO             |    |
| PATAGONIA A/T R               |    |
| PATAGONIA H/T                 |    |
| UTV / SIDE-BY-SIDE            |    |
| PATAGONIA SXT / SXS           | 32 |
| COMMERCIAL LT / VAN           | 34 |
| STEELPRO MS597                |    |
| STEELPRO MS597S               |    |
| STEELPRO AST                  |    |
|                               |    |
| WARRANTY INFORMATION          | 42 |
| MILEAGE WARRANTY INFORMATION  | 44 |
| 30 DAY RIDE GUARANTEE PROGRAM | 46 |
| ROAD HAZARD PROGRAM           | 47 |