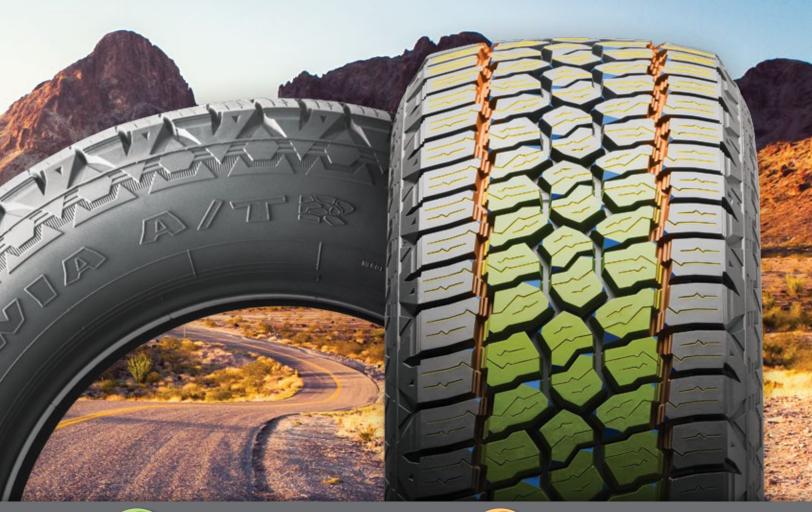

22688011       | 121/118Q         | BW       | E/10  | 16/32          | 8.50                    | 7.50 - 9.00             | 11.5             | 32.8                | 3195@80              | 2910@80            | 60.0                  | -     |
|                   | 285/70R17     | 24695003       | 117T             | BW       | SL    | 13/32          | 8.50                    | 7.50 - 9.00             | 11.5             | 32.8                | 2833@44              | -                  | 47.2                  | 540AB |
|                   | LT315/70R17   | 22801004       | 121/118Q         | BW       | E/10  | 16/32          | 9.50                    | 8.00 - 11.00            | 12.7             | 34.4                | 3195@65              | 2910@65            | 65.9                  | -     |





#### **OFFSET TREAD BLOCKS**

Adds biting edges for superior all-weather traction on both on and off-road environments.



#### STAGGERED STEP-DOWN GROOVE

Provides tread rigidity, enhancing stability and handling while protecting the groove from stone drilling.



#### **VARIABLE DEPTH SIPING**

Designed to provide performance consistency throughout the life of the tire.



#### **ANGLED TREAD NOTCHES**

Provides increased void and surface area for superior mud and winter traction.

| N. Option | Wheel<br>Diameter | Size          | Item<br>Number | Service<br>Index | Sidewall | LR/PR | Tread<br>Depth | Rim Width<br>(Measured) | Rim Width<br>(Approved) | Section<br>Width | Overall<br>Diameter | Max Load<br>(Single) | Max Load<br>(Dual) | Approximate<br>Weight | UTQG  |
|-----------|---