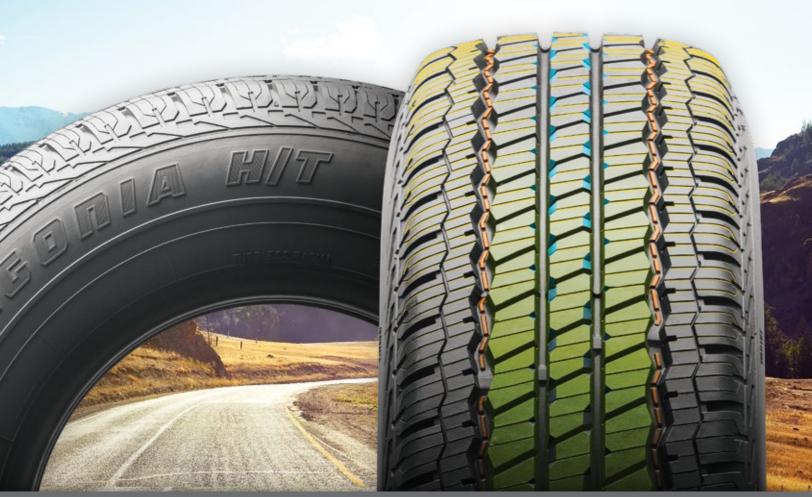

235/65R17  | 24657015       | 103T             | BW       | SL    | 11/32          | 7.00                    | 6.50 - 8.50          | 9.4              | 29.1                | 1929@44              | -                  | 31.2                  | 540AB |
| 17"               | LT235/80R17 | 22275611       | 120/117Q         | BW       | E/10  | 14/32          | 6.50                    | 6.00 - 7.50          | 9.3              | 31.8                | 3085@80              | 2835@80            | 44.5                  | -     |
|                   | P245/65R17  | 24552520       | 105T             | ROWL     | SL    | 12/32          | 7.00                    | 7.00 - 8.50          | 9.8              | 29.5                | 2039@44              | -                  | 33.5                  | 540AB |





#### **ANGLED TREAD NOTCHES**

Enhance traction while also reducing noise and improving overall tread life.



#### **WIDE CIRCUMFERENTIAL RIBS**

Wide circumferential ribs improve stability, handling, and lateral grip.



#### LATERAL SIPING

Consistent traction in inclement weather.



#### **STONE EJECTORS**

Integrated to protect against stone retention and drilling.

| COLUMN CONTRACTOR |              | NEW TORKS OF STATE |                  | CONTRACTOR OF STREET | WOOD STATE |                |                         |                         |                  |                     | THE RESERVE OF THE PERSON. | Ave. The Section   |                       | STATE OF THE |
|-------------------|--------------|--------------------|------------------|----------------------|----------