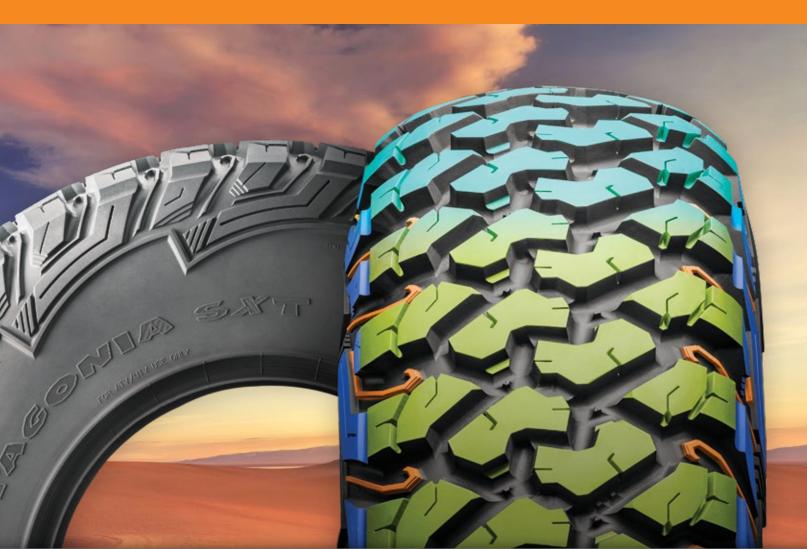

# TIRE LINEUP

| PASSENGER CAR                 | 2  |
|-------------------------------|----|
| INTERCEPTOR AS810             | 4  |
| WEATHERGUARD AS710 SPORT      | 6  |
| WEATHERGUARD AW365            | 8  |
| MS932 SPORT                   | 10 |
| STREETSTEEL                   | 12 |
| MS775 TOURING SLE             | 14 |
| MS70 ALL-SEASON               | 16 |
|                               | 10 |
| LIGHT TRUCK / SUV             |    |
| PATAGONIA M/T-02              |    |
| PATAGONIA X/T                 |    |
| PATAGONIA A/T PRO             |    |
| PATAGONIA A/T R               |    |
| PATAGONIA H/T                 |    |
| UTV / SIDE-BY-SIDE            |    |
| PATAGONIA SXT / SXS           | 32 |
| COMMERCIAL LT / VAN           | 34 |
| STEELPRO MS597                |    |
| STEELPRO MS597S               |    |
| STEELPRO AST                  |    |
|                               |    |
| WARRANTY INFORMATION          | 42 |
| MILEAGE WARRANTY INFORMATION  | 44 |
| 30 DAY RIDE GUARANTEE PROGRAM | 46 |
| ROAD HAZARD PROGRAM           | 47 |