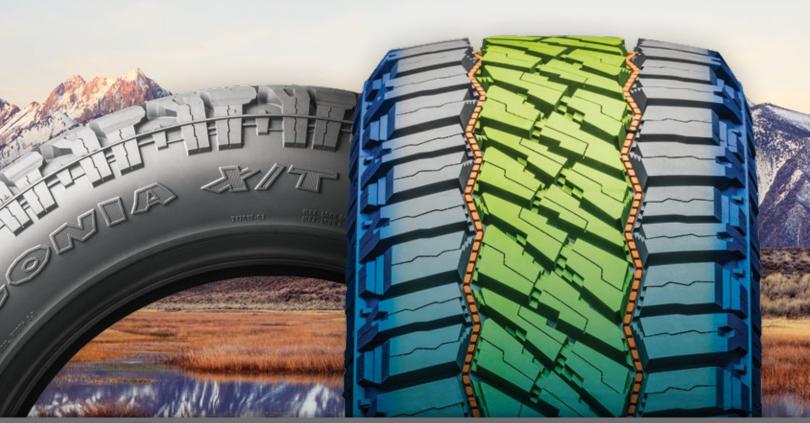

| 125/122S         | BW       | E/10  | 17/32          | 8.50                    | 8.00 - 10.00 |                  | 32.8                | 3640@80                 |                    | 61.9                  | -     |
|                   | LT285/75R18 (§35X11.00R18)   | 22751800       | 129/126Q         | BW       | E/10  | 17/32          | 8.00                    | 7.50 - 9.50  | 11.3             | 35.1                | 4080@80                 | 3750@80            | 70.6                  | -     |
|                   | LT295/70R18 (§34X12.00R18)   | 22799901       | 129/126R         | BW       | E/10  | 18/32          | 8.50                    | 7.50 - 10.00 | 11.8             | 34.5                | 4080@80                 | 3750@80            | -                     | -     |





### MILETECH® 3-PLY SIDEWALL

3-ply sidewall provides added strength and impact protection.



#### **VARIABLE PITCH TREAD DESIGN**

Optimized pitch sequence provides a quieter ride.



A LANGE CO

#### **RUGGED TREAD BLOCKS**

Step-down supports on the center blocks enhance off-road traction.



#### STONE EJECTORS

Integrated to protect against stone retention and drilling.

| l | Wheel<br>Diameter | Size                         | Item<br>Number | Service<br>Index | Sidewall | LR/PR | Tread<br>Depth | Rim Width<br>(Measured) | Rim Width<br>(Approved) | Section<br>Width | Overall<br>Diameter | Max<br>Load<br>(Single) | Max Load<br>(Dual) | Approximate<br>Weight | UTQG  |
|---|-------------------|------------------------------|----------------|------------------|----------|-------|----