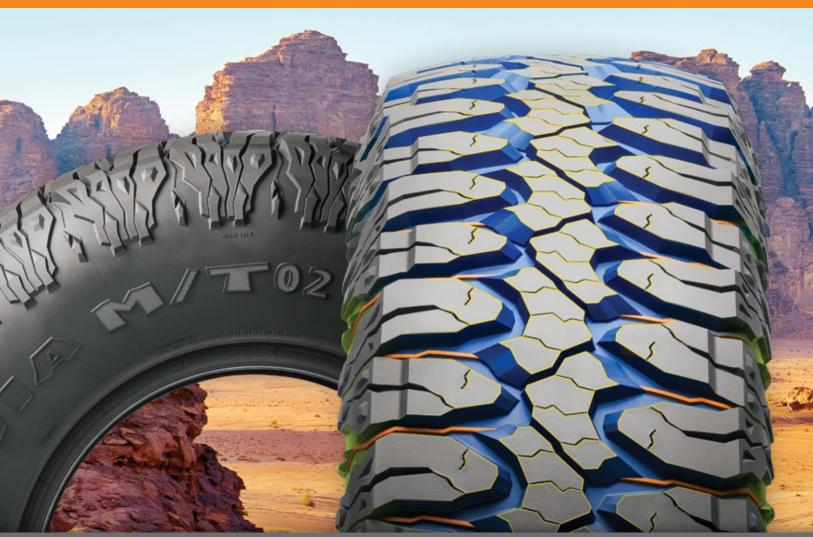

| 123/120Q         | ROBL     | E/10  | 19/32          | 8.00                    | 8.00 - 9.50             | 11.0             | 32.3                | 3415@80              | 3085@80            | 61.6                  |
|                   | LT275/70R18 (*33X11.00R18LT)   | 22797014       | 125/122Q         | ROBL     | E/10  | 19/32          | 8.00                    | 7.00 - 9.00             | 11.0             | 33.4                | 3640@80              | 3305@80            | 65.4                  |
|                   | LT285/65R18 (+33X11.50R18LT) • | -              | -                | -        | -     | -              | -                       | -                       | -                | -                   | -                    | -                  | -                     |





#### **3-PLY SIDEWALL**

3-ply sidewall provides added strength and impact protection.



#### **HIGH VOID TREAD DESIGN**

High void tread promotes self-cleaning capabilities to quickly expel mud and debris.



#### ANGLED BITING EDGES AND COMPLEX SIPING

Enhances traction and performance on both on and off-road environments.



#### **STONE EJECTORS**

Integrated to protect against stone retention and drilling.

| Wheel<br>Diameter | Size                         | Item<br>Number | Service<br>Index | Sidewall | LR/PR | Tread<br>Depth | Rim Width<br>(Measured) | Rim Width<br>(Approved) | Section<br>Width | Overall<br>Diameter | Max Load<br>(Single) | Max Load<br>(Dual) | Approximate<br>Weight |
|-------------------|------------------------------|----------------|------------------|-----