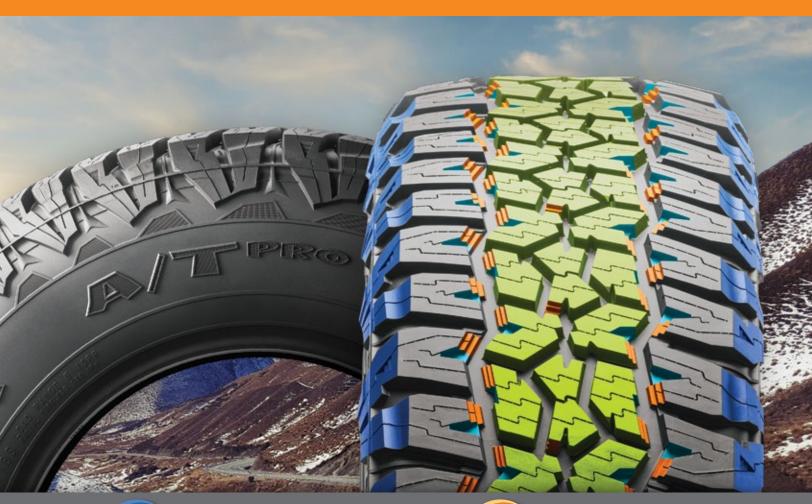

| -                   | -                    | -                  | -                     | -    |





#### AGGRESSIVE UPPER SIDEWALL

Helps protect the tire from sharp rocks and provide additional off-road traction.



STAGGERED STEP-DOWN GROOVE Protects the grooves from stone drilling.



#### **RUGGED AND RIGID TREAD BLOCKS**

Provides rigidity which enhances vehicle stability and handling.



#### ANGLED TREAD NOTCHES Optimized pitch sequence provides a quieter ride.

|   | Wheel<br>Diameter | Size            | Item<br>Number | Service<br>Index | Sidewall | LR/PR | Tread<br>Depth | Rim Width<br>(Measured) | Rim Width<br>(Approved) | Section<br>Width