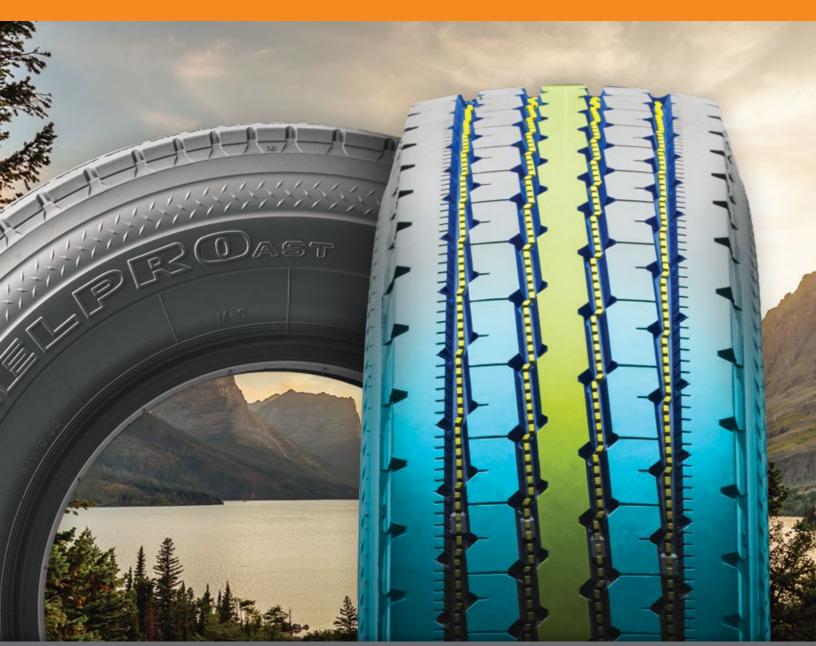

# TIRE LINEUP

| PASSENGER CAR                 | 2  |
|-------------------------------|----|
| INTERCEPTOR AS810             | 4  |
| WEATHERGUARD AS710 SPORT      | 6  |
| WEATHERGUARD AW365            | 8  |
| MS932 SPORT                   | 10 |
| STREETSTEEL                   | 12 |
| MS775 TOURING SLE             | 14 |
| MS70 ALL-SEASON               | 16 |
|                               | 10 |
| LIGHT TRUCK / SUV             |    |
| PATAGONIA M/T-02              |    |
| PATAGONIA X/T                 |    |
| PATAGONIA A/T PRO             |    |
| PATAGONIA A/T R               |    |
| PATAGONIA H/T                 |    |
| UTV / SIDE-BY-SIDE            |    |
| PATAGONIA SXT / SXS           | 32 |
| COMMERCIAL LT / VAN           | 34 |
| STEELPRO MS597                |    |
| STEELPRO MS597S               |    |
| STEELPRO AST                  |    |
|                               |    |
| WARRANTY INFORMATION          | 42 |
| MILEAGE WARRANTY INFORMATION  | 44 |
| 30 DAY RIDE GUARANTEE PROGRAM | 46 |
| ROAD HAZARD PROGRAM           | 47 |