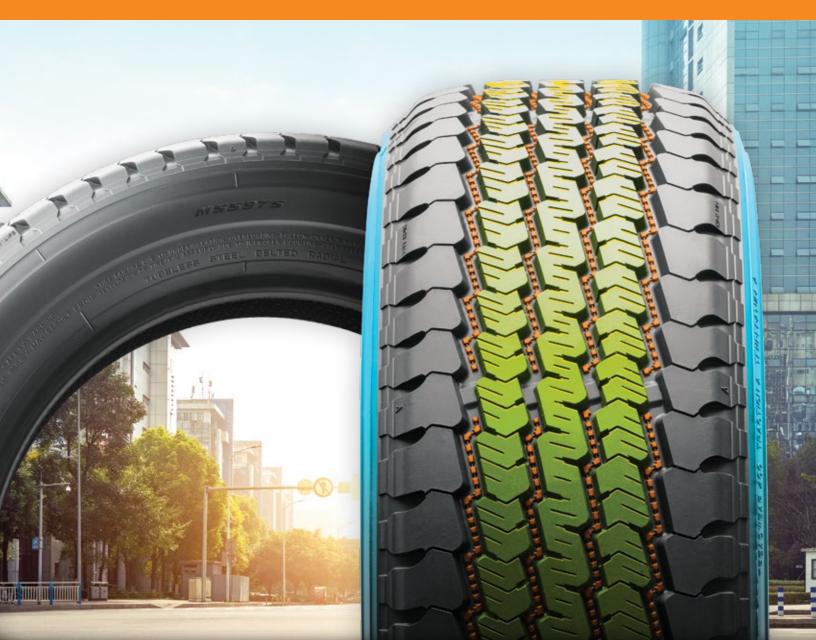

# TIRE LINEUP

| PASSENGER CAR                 | 2  |
|-------------------------------|----|
| INTERCEPTOR AS810             | 4  |
| WEATHERGUARD AS710 SPORT      | 6  |
| WEATHERGUARD AW365            | 8  |
| MS932 SPORT                   | 10 |
| STREETSTEEL                   | 12 |
| MS775 TOURING SLE             | 14 |
| MS70 ALL-SEASON               | 16 |
|                               | 10 |
| LIGHT TRUCK / SUV             |    |
| PATAGONIA M/T-02              |    |
| PATAGONIA X/T                 |    |
| PATAGONIA A/T PRO             |    |
| PATAGONIA A/T R               |    |
| PATAGONIA H/T                 |    |
| UTV / SIDE-BY-SIDE            |    |
| PATAGONIA SXT / SXS           | 32 |
| COMMERCIAL LT / VAN           | 34 |
| STEELPRO MS597                |    |
| STEELPRO MS597S               |    |
| STEELPRO AST                  |    |
|                               |    |
| WARRANTY INFORMATION          | 42 |
| MILEAGE WARRANTY INFORMATION  | 44 |
| 30 DAY RIDE GUARANTEE PROGRAM | 46 |
| ROAD HAZARD PROGRAM           | 47 |