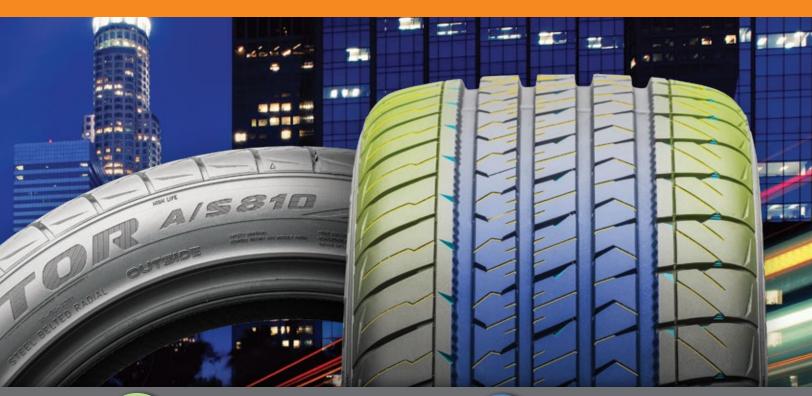

## **INTERCEPTOR AS810**

· ULTRA-HIGH PERFORMANCE ALL-SEASON · PASSENGER

The all-new INTERCEPTOR AS810 is an ultra-high performance tire designed for optimal performance all year long. The optimized inside tread pattern includes a multitude of features designed to maximize the driving experience during dry and wet conditions. The large outside shoulder tread blocks increase cornering stability for improved handling, while micro siping provides stability and all-season driving confidence. Backed by a 50K Mile Limited Warranty, the AS810 delivers the best balance of performance and value.

LARGE SHOULDER TREAD BLOCKS Increase cornering stability for improved handling.

OPTIMIZED INSIDE TREAD PATTERN Enhances wet, dry, and winter traction.

#### **ANGLED TREAD NOTCHES**

Enhances traction while also reducing noise and improving overall tread life.