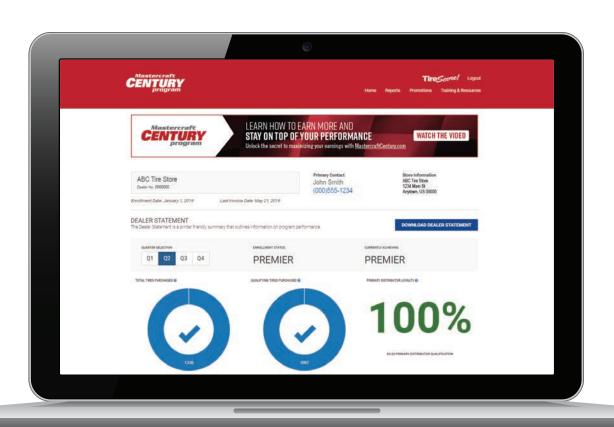

#### **MASTERCRAFTCENTURY.COM**

The Mastercraft Century Program Website is designed to **put you in control** of seeing your performance in the program. With quick-reference dashboards, promotional information, and full program details, designed to **give you the edge** against the competition and help you earn as much as possible.

#### PERFORMANCE DASHBOARDS

See how many tires you have sold, how many are Preferred Tires, and what your Primary Distributor loyalty is. Whenever there is a Promotion running you can find a special "Promotional Dashboard" on your **Homepage** as well, which will show you how close you are to meeting the requirements of that promotion.

The details on the dashboards are updated within 48 hours of new sales data being submitted, so you can make informed purchase decisions to ensure you've met all program requirements by the end of the quarter.

#### **PRINTABLE DEALER STATEMENT**

All the information from your Performance Dashboard in a convenient PDF format. You can access printable dealer statements from the **Homepage** of the website.