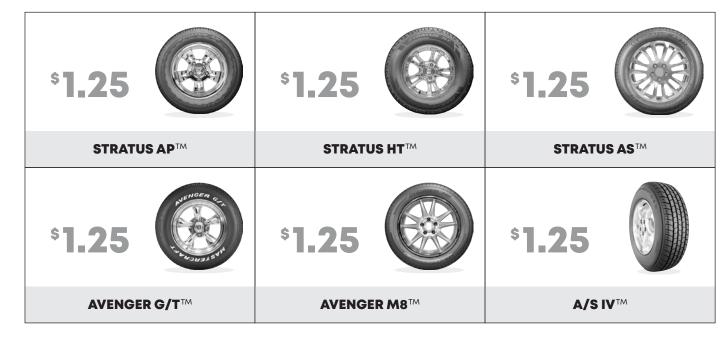

#### THE MASTERCRAFT® CENTURY TIRE GROUPS:

 A/S IV<sup>TM</sup> • STRATUS APTM • STRATUS HTTM • STRATUS ASTM • AVENGER G/TTM AVENGER M8<sup>TM</sup>

#### **STANDARD TIRES**