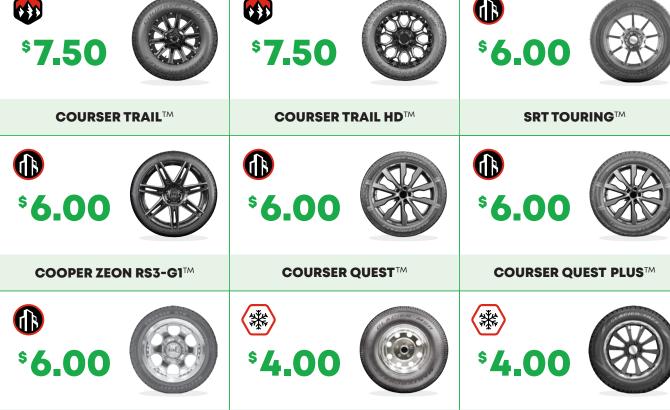

#### **PAYMENT AMOUNTS:**

|        | TOTAL TIRE R                                                       | EQUIREMENT                                                         | MUD / TRACTION                              | ON / OFF ROAD                                    | COMMUTER                                    | WINTER                                    | STANDARD                       | GOODYEAR<br>SELECT  Purchases do<br>not count towards<br>Total Tires |
|--------|--------------------------------------------------------------------|--------------------------------------------------------------------|---------------------------------------------|--------------------------------------------------|---------------------------------------------|-------------------------------------------|--------------------------------|----------------------------------------------------------------------|
| TIER 5 | ANNUAL TOTAL TIRES 4,000 (2,000 of which must be Preferred Tires)  | QUARTERLY TOTAL TIRES 1,000 (500 of which must be Preferred Tires) | \$10.00  per Preferred Tire MUD / TRACTION  | \$7.50<br>per<br>Preferred Tire<br>ON / OFF ROAD | \$6.00  per Preferred Tire COMMUTER         | \$4.00<br>per<br>Preferred Tire<br>WINTER | \$2.00<br>per<br>Standard Tire |                                                                      |
| TIER 4 | ANNUAL TOTAL TIRES  2,400 (1,200 of which must be Preferred Tires) | QUARTERLY TOTAL TIRES 600 (300 of which must be Preferred Tires)   | \$9.00  per Preferred Tire MUD/TRACTION     | \$6.50<br>per<br>Preferred Tire<br>ON/OFFROAD    | \$4.50<br>per<br>Preferred Tire<br>COMMUTER | \$3.00<br>per<br>Preferred Tire<br>WINTER | \$1.50<br>per<br>Standard Tire | \$5<br>for<br>Century Plus<br>Dealers                                |
| TIER 3 | ANNUAL TOTAL TIRES 1,600 (800 of which must be Preferred Tires)    | QUARTERLY TOTAL TIRES 400 (200 of which must be Preferred Tires)   | \$7.00  per  Preferred Tire  MUD / TRACTION | \$5.50<br>per<br>Preferred Tire<br>ON / OFF ROAD | \$4.00 per Preferred Tire COMMUTER          | \$2.50<br>per<br>Preferred Tire<br>WINTER | \$1.25<br>per<br>Standard Tire |                                                                      |
| TIER 2 | ANNUAL TOTAL TIRES 600 (300 of which must be Preferred Tires)      | QUARTERLY TOTAL TIRES 150 (75 of which must be Preferred Tires)    | \$7.00  per Preferred Tire MUD/TRACTION     | \$4.50<br>per<br>Preferred Tire<br>ON / OFF ROAD | \$3.50<br>per<br>Preferred Tire<br>COMMUTER | \$2.00<br>per<br>Preferred Tire<br>WINTER | \$1.00<br>per<br>Standard Tire | No payment                                                           |
| TIER 1 | ANNUAL TOTAL TIRES  240 (120 of which must be Preferred Tires)     | QUARTERLY TOTAL TIRES  60 (30 of which must be Preferred Tires)    | \$5.00  per Preferred Tire MUD / TRACTION   | \$4.00<br>per<br>Preferred Tire<br>ON/OFFROAD    | \$2.50<br>per<br>Preferred Tire<br>COMMUTER | \$1.50<br>per<br>Preferred Tire<br>WINTER | \$0.75<br>per<br>Standard Tire | for Tier 1<br>or Tier 2.                                             |

#### **PREFERRED TIRES**

Get paid for Preferred Tire Purchases! At least 50% of Quarterly Tier Requirement must be Preferred Tires.

₩ \$4.50

COOPER ZEON RS3-G1TM

COURSER QUEST<sup>TM</sup>

COURSER QUEST PLUSTM

#### **PREFERRED TIRES**

Get paid for Preferred Tire Purchases! At least 50% of Quarterly Tier Requirement must be Preferred Tires.