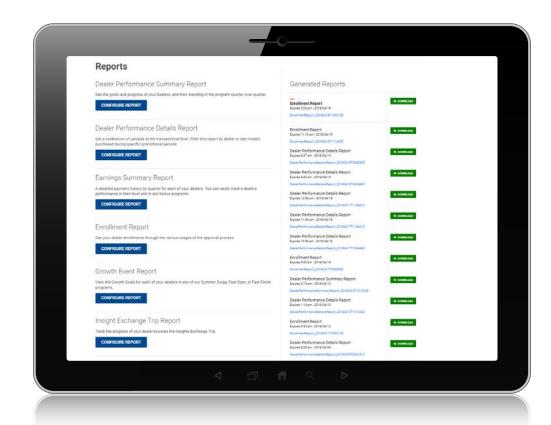

#### **REPORTS**

On the **Reports** page of the website, you can view your overall performance, access an Earnings Summary (to see how much you earned in previous quarters) and an Enrollment Report to see when any Secondary Dealerships that you might have were added. Additional reports will become available for special Promotions, making the Reports page a one-stop shop for all your personalized program-related data.