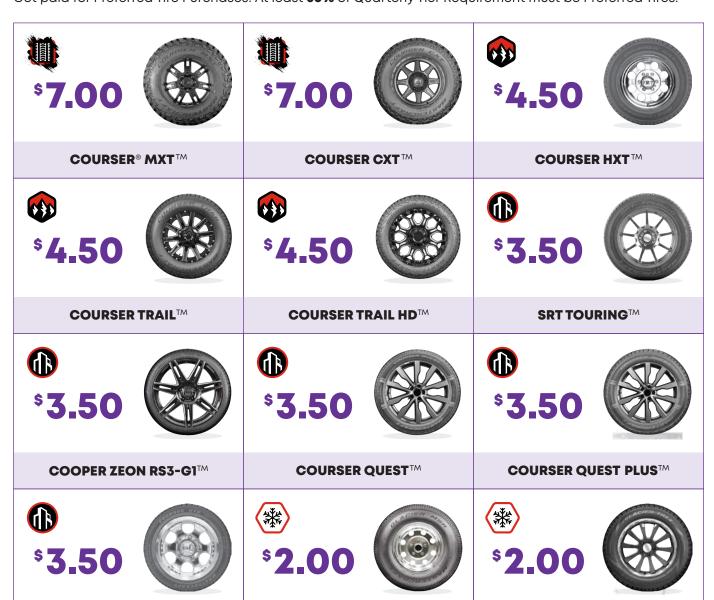

#### **PREFERRED TIRES**

Get paid for Preferred Tire Purchases! At least 50% of Quarterly Tier Requirement must be Preferred Tires.

**GLACIER MSR**<sup>TM</sup>

**GLACIER TREX**<sup>TM</sup>

#### **PREFERRED TIRES**

Get paid for Preferred Tire Purchases! At least 50% of Quarterly Tier Requirement must be Preferred Tires.

₩ \$4.50

COOPER ZEON RS3-G1TM

COURSER QUEST<sup>TM</sup>

COURSER QUEST PLUSTM