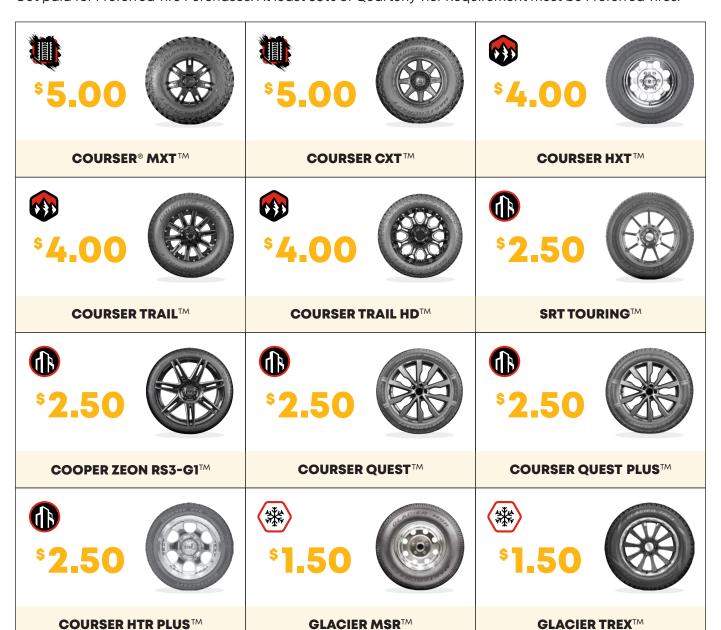

#### **PREFERRED TIRES**

Get paid for Preferred Tire Purchases! At least 50% of Quarterly Tier Requirement must be Preferred Tires.

**GLACIER MSR**<sup>TM</sup>

**GLACIER TREX**<sup>TM</sup>

#### **PREFERRED TIRES**

Get paid for Preferred Tire Purchases! At least 50% of Quarterly Tier Requirement must be Preferred Tires.

₩ \$4.50

COOPER ZEON RS3-G1TM

COURSER QUEST<sup>TM</sup>

COURSER QUEST PLUSTM

COURSER HTR PLUS $^{\text{TM}}$ 

GLACIER MSRTM

GLACIER TREXTM

🗱 WINT