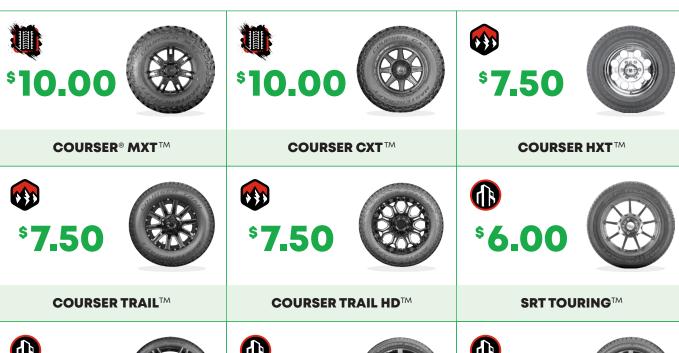

#### **PAYMENT AMOUNTS:**

|        | TOTAL TIRE R                                                       | EQUIREMENT                                                         | MUD / TRACTION                              | ON / OFF ROAD                                    | COMMUTER                                    | WINTER                                    | STANDARD                       | GOODYEAR<br>SELECT  Purchases do<br>not count towards<br>Total Tires |
|--------|--------------------------------------------------------------------|--------------------------------------------------------------------|---------------------------------------------|--------------------------------------------------|---------------------------------------------|-------------------------------------------|--------------------------------|----------------------------------------------------------------------|
| TIER 5 | ANNUAL TOTAL TIRES 4,000 (2,000 of which must be Preferred Tires)  | QUARTERLY TOTAL TIRES 1,000 (500 of which must be Preferred Tires) | \$10.00  per Preferred Tire MUD / TRACTION  | \$7.50<br>per<br>Preferred Tire<br>ON / OFF ROAD | \$6.00  per Preferred Tire COMMUTER         | \$4.00<br>per<br>Preferred Tire<br>WINTER | \$2.00<br>per<br>Standard Tire |                                                                      |
| TIER 4 | ANNUAL TOTAL TIRES  2,400 (1,200 of which must be Preferred Tires) | QUARTERLY TOTAL TIRES 600 (300 of which must be Preferred Tires)   | \$9.00  per Preferred Tire MUD/TRACTION     | \$6.50<br>per<br>Preferred Tire<br>ON/OFFROAD    | \$4.50<br>per<br>Preferred Tire<br>COMMUTER | \$3.00<br>per<br>Preferred Tire<br>WINTER | \$1.50<br>per<br>Standard Tire | \$5<br>for<br>Century Plus<br>Dealers                                |
| TIER 3 | ANNUAL TOTAL TIRES 1,600 (800 of which must be Preferred Tires)    | QUARTERLY TOTAL TIRES 400 (200 of which must be Preferred Tires)   | \$7.00  per  Preferred Tire  MUD / TRACTION | \$5.50<br>per<br>Preferred Tire<br>ON / OFF ROAD | \$4.00 per Preferred Tire COMMUTER          | \$2.50<br>per<br>Preferred Tire<br>WINTER | \$1.25<br>per<br>Standard Tire |                                                                      |
| TIER 2 | ANNUAL TOTAL TIRES 600 (300 of which must be Preferred Tires)      | QUARTERLY TOTAL TIRES 150 (75 of which must be Preferred Tires)    | \$7.00  per Preferred Tire MUD/TRACTION     | \$4.50<br>per<br>Preferred Tire<br>ON / OFF ROAD | \$3.50<br>per<br>Preferred Tire<br>COMMUTER | \$2.00<br>per<br>Preferred Tire<br>WINTER | \$1.00<br>per<br>Standard Tire | No payment                                                           |
| TIER 1 | ANNUAL TOTAL TIRES  240 (120 of which must be Preferred Tires)     | QUARTERLY TOTAL TIRES  60 (30 of which must be Preferred Tires)    | \$5.00  per Preferred Tire MUD / TRACTION   | \$4.00<br>per<br>Preferred Tire<br>ON/OFFROAD    | \$2.50<br>per<br>Preferred Tire<br>COMMUTER | \$1.50<br>per<br>Preferred Tire<br>WINTER | \$0.75<br>per<br>Standard Tire | for Tier 1<br>or Tier 2.                                             |

#### **PREFERRED TIRES**

Get paid for Preferred Tire Purchases! At least 50% of Quarterly Tier Requirement must be Preferred Tires.

**GLACIER MSR**<sup>TM</sup>

**GLACIER TREX**<sup>TM</sup>

#### **PREFERRED TIRES**

Get paid for Preferred Tire Purchases! At least 50% of Quarterly Tier Requirement must be Preferred Tires.

₩ \$4.50

COOPER ZEON RS3-G1TM

COURSER QUEST<sup>TM</sup>

COURSER QUEST PLUSTM