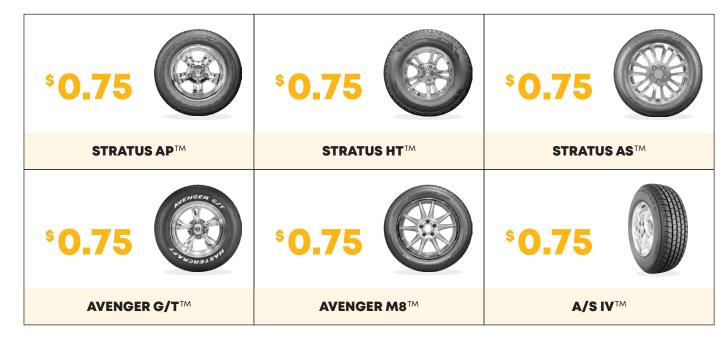

#### THE MASTERCRAFT® CENTURY TIRE GROUPS:

 A/S IV<sup>TM</sup> • STRATUS APTM • STRATUS HTTM • STRATUS ASTM • AVENGER G/TTM AVENGER M8<sup>TM</sup>

#### **STANDARD TIRES**