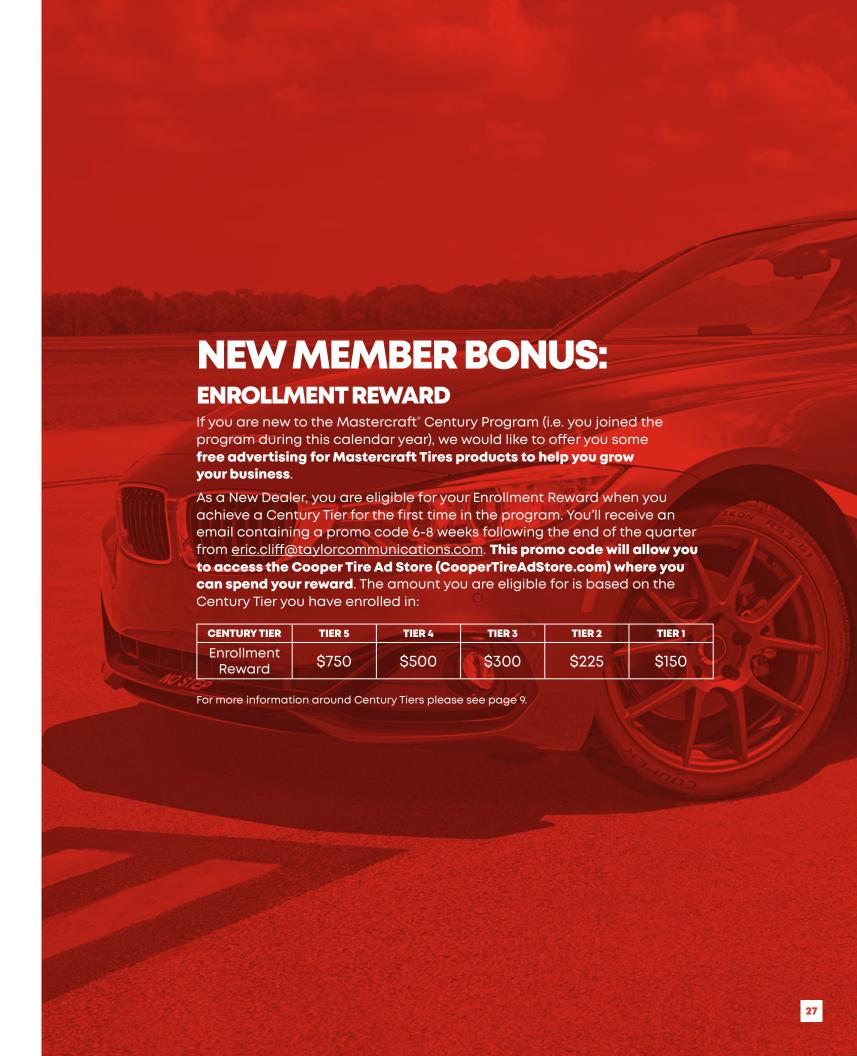

#### LOYALTY BONUS FOR EVERY ELIGIBLE TIRE PURCHASED

|      | Goodyear<br>G3X Tire | Cooper<br>Medallion Tire | Mastercraft<br>Century Tire | TOTAL ELITE BONUS |
|------|----------------------|--------------------------|-----------------------------|-------------------|
| 1000 | TIER 4: \$4.00       | <b>TIER 5:</b> \$2.50    | <b>TIER 5:</b> \$2.50       | \$9.00            |
|      | TIER 3: \$3.00       | TIER 4: \$2.00           | TIER 4: \$2.00              | \$7.00            |
|      | TIER 2: \$2.00       | <b>TIER 3</b> : \$1.50   | <b>TIER 3:</b> \$1.50       | \$5.00            |
|      | TIED 1 ¢1 00         | TIER 2: \$1.00           | TIER 2: \$1.00              | \$3.00            |
|      | TIER 1: \$1.00       | TIER 1: \$0.50           | TIER 1: \$0.50              | \$2.00            |

\*Dealers meeting the above eligibility requirements will automatically receive their applicable Elite Bonus. No additional program enrollment is required.