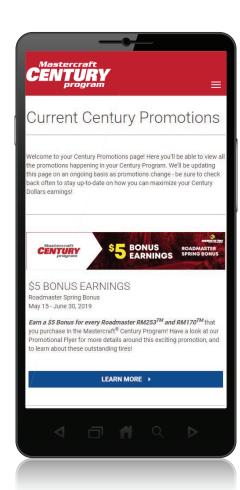

#### **CURRENT PROMOTIONS**

Make your purchases give you the biggest bang for your buck. Our **Promotions** page gives you all the details on current promotions in the Mastercraft® Century program.

22

## TURBOCHARGE YOUR CENTURY DOLLARS EARNINGS!

To help you earn even more, take part in our periodic Promotions – designed to **reward you with even more Century Dollars!** Keep up to date throughout the year by visiting **MastercraftCentury.com** to stay informed as to when these promotions are starting throughout the year.