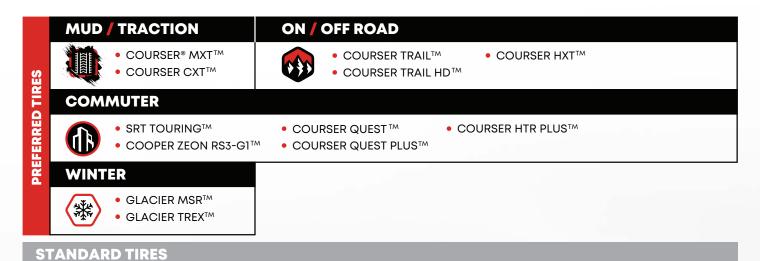

## PREFERRED TIRE PURCHASES

At least 50% of Quarterly Level Requirement must be Preferred Tires

## PRIMARY DISTRIBUTOR LOYALTY

At least 80% of Total Tire purchases must be from Primary Distributor

#### **TOTAL TIRE PURCHASES**

Must equal or exceed the required number of Total Tire purchases for your Century Tier

#### THE MASTERCRAFT® CENTURY TIRE GROUPS:

 A/S IV<sup>TM</sup> • STRATUS APTM • STRATUS HTTM • STRATUS ASTM • AVENGER G/TTM AVENGER M8<sup>TM</sup>

## **NEW**

- **GOODYEAR SELECT TIRES\*** Please see page 5 for additional eligibility details.
- Assurance WeatherReady®
- Wrangler DuraTrac®
- Eagle Exhilarate®

- Assurance ComfortDrive®
- Wrangler Steadfast®
- Eagle® Sport A/S

- Assurance MaxLife®
- Wrangler® AT Adventure Kevlar®

\*Exclusively available to Century Plus Dealers ONLY!

#### **PAYMENT AMOUNTS:**

|        | TOTAL TIRE R                                                       | EQUIREMENT                                                         | MUD / TRACTION                              | ON / OFF ROAD                                    | COMMUTER                                    | WINTER                                    | STANDARD                       | GOODYEAR<br>SELECT  Purchases do<br>not count towards<br>Total Tires |
|--------|--------------------------------------------------------------------|--------------------------------------------------------------------|---------------------------------------------|--------------------------------------------------|---------------------------------------------|-------------------------------------------|--------------------------------|----------------------------------------------------------------------|
| TIER 5 | ANNUAL TOTAL TIRES 4,000 (2,000 of which must be Preferred Tires)  | QUARTERLY TOTAL TIRES 1,000 (500 of which must be Preferred Tires) | \$10.00  per Preferred Tire MUD / TRACTION  | \$7.50<br>per<br>Preferred Tire<br>ON / OFF ROAD | \$6.00  per Preferred Tire COMMUTER         | \$4.00<br>per<br>Preferred Tire<br>WINTER | \$2.00<br>per<br>Standard Tire |                                                                      |
| TIER 4 | ANNUAL TOTAL TIRES  2,400 (1,200 of which must be Preferred Tires) | QUARTERLY TOTAL TIRES 600 (300 of which must be Preferred Tires)   | \$9.00  per Preferred Tire MUD/TRACTION     | \$6.50<br>per<br>Preferred Tire<br>ON/OFFROAD    | \$4.50<br>per<br>Preferred Tire<br>COMMUTER | \$3.00<br>per<br>Preferred Tire<br>WINTER | \$1.50<br>per<br>Standard Tire | \$5<br>for<br>Century Plus<br>Dealers                                |
| TIER 3 | ANNUAL TOTAL TIRES 1,600 (800 of which must be Preferred Tires)    | QUARTERLY TOTAL TIRES 400 (200 of which must be Preferred Tires)   | \$7.00  per  Preferred Tire  MUD / TRACTION | \$5.50<br>per<br>Preferred Tire<br>ON / OFF ROAD | \$4.00 per Preferred Tire COMMUTER          | \$2.50<br>per<br>Preferred Tire<br>WINTER | \$1.25<br>per<br>Standard Tire |                                                                      |
| TIER 2 | ANNUAL TOTAL TIRES 600 (300 of which must be Preferred Tires)      | QUARTERLY TOTAL TIRES 150 (75 of which must be Preferred Tires)    | \$7.00  per Preferred Tire MUD/TRACTION     | \$4.50<br>per<br>Preferred Tire<br>ON / OFF ROAD | \$3.50<br>per<br>Preferred Tire<br>COMMUTER | \$2.00<br>per<br>Preferred Tire<br>WINTER | \$1.00<br>per<br>Standard Tire | No payment                                                           |
| TIER 1 | ANNUAL TOTAL TIRES  240 (120 of which must be Preferred Tires)     | QUARTERLY TOTAL TIRES  60 (30 of which must be Preferred Tires)    | \$5.00  per Preferred Tire MUD / TRACTION   | \$4.00<br>per<br>Preferred Tire<br>ON/OFFROAD    | \$2.50<br>per<br>Preferred Tire<br>COMMUTER | \$1.50<br>per<br>Preferred Tire<br>WINTER | \$0.75<br>per<br>Standard Tire | for Tier 1<br>or Tier 2.                                             |