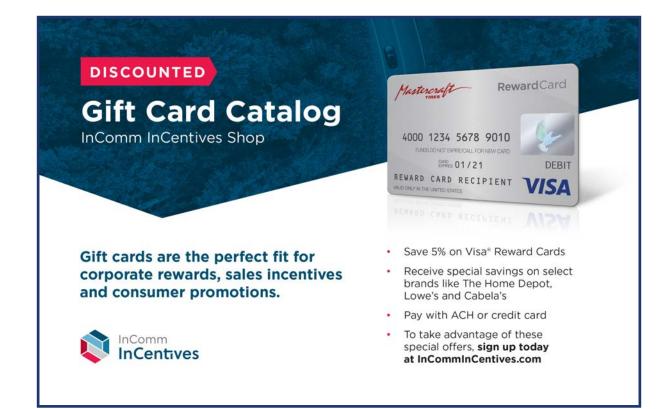

## **MEMBER PERKS**

#### **ACCESS TO MEMBERS-ONLY BENEFITS**

The Century Program offers exclusive benefits and rewards for the top performers annually.

As a member of the Mastercraft<sup>®</sup> Century program you have access to exclusive benefits designed to help you and your business grow!

Details can be found on pages 28-31:

- Advertising Support
- Mastercraft eLearning
- Staples
- Incomm

#### **ADDITIONAL PERKS**

Receive these additional exclusive benefits after you achieve a Century Tier for the first time in the Mastercraft° Century program:

- Mastercraft<sup>®</sup> Product-Launch Details (we'll update you whenever there's a new addition to our product line-up)
- Promotional Materials (advertising materials and POP items to help you sell more)
- Inclusion on Mastercraft Tires Dealer Locator (get more customers when your business is featured on MastercraftTires.com)