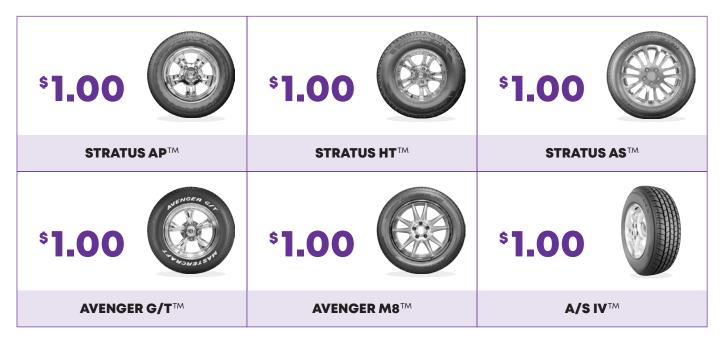

ECT**

Exclusively available to Century Plus Dealers ONLY!\*





**WRANGLER STEADFAST®** 



**WRANGLER® AT ADVENTURE KEVLAR®** 

\*Goodyear tires must be obtained by an Authorized Goodyear Wholesale Distributor. This can be an existing Primary or Secondary WD for a current Century Dealer. Eligible Goodyear product lines do not count for your Mastercraft Century Rate each Quarter. This is in addition to the necessary Century objectives for Tier 3, 4 & 5. A Dealer cannot be a current Goodyear G3X dealer to earn these incentives.







#### **PREFERRED TIRES**

Get paid for Preferred Tire Purchases! At least **50%** of Quarterly Tier Requirement must be Preferred Tires.





**COURSER HTR PLUS™** 



**GLACIER MSR**<sup>TM</sup>





**GLACIER TREX**<sup>TM</sup>

#### **STANDARD TIRES**











#### **PREFERRED TIRES**

Get paid for Preferred Tire Purchases! At least **50%** of Quarterly Tier Requirement must be Preferred Tires.









TER (

winti

#### **STANDARD TIRES**







## TAKE YOUR PERFORMANCE TO THE NEXT LEVEL

#### **MASTERCRAFTCENTURY.COM**

The Mastercraft Century Program Website is designed to **put you in control** of seeing your performance in the program. With quick-reference dashboards, promotional information, and full program details, designed to **give you the edge** against the competition and help you earn as much as possible.



#### PERFORMANCE DASHBOARDS

See how many tires you have sold, how many are Preferred Tires, and what your Primary Distributor loyalty is. Whenever there is a Promotion running you can find a special "Promotional Dash