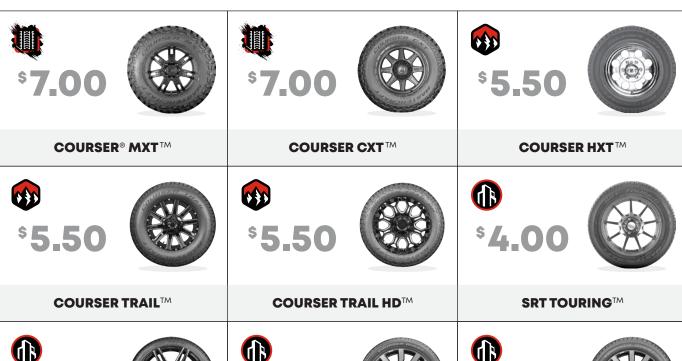

#### THE MASTERCRAFT® CENTURY TIRE GROUPS:

 A/S IV<sup>TM</sup> • STRATUS APTM • STRATUS HTTM • STRATUS ASTM • AVENGER G/TTM AVENGER M8<sup>TM</sup>

#### **PAYMENT AMOUNTS:**

|        | TOTAL TIRE R                                                       | EQUIREMENT                                                         | MUD / TRACTION                              | ON / OFF ROAD                                    | COMMUTER                                    | WINTER                                    | STANDARD                       | GOODYEAR<br>SELECT  Purchases do<br>not count towards<br>Total Tires |
|--------|--------------------------------------------------------------------|--------------------------------------------------------------------|---------------------------------------------|--------------------------------------------------|---------------------------------------------|-------------------------------------------|--------------------------------|----------------------------------------------------------------------|
| TIER 5 | ANNUAL TOTAL TIRES 4,000 (2,000 of which must be Preferred Tires)  | QUARTERLY TOTAL TIRES 1,000 (500 of which must be Preferred Tires) | \$10.00  per Preferred Tire MUD / TRACTION  | \$7.50<br>per<br>Preferred Tire<br>ON / OFF ROAD | \$6.00  per Preferred Tire COMMUTER         | \$4.00<br>per<br>Preferred Tire<br>WINTER | \$2.00<br>per<br>Standard Tire |                                                                      |
| TIER 4 | ANNUAL TOTAL TIRES  2,400 (1,200 of which must be Preferred Tires) | QUARTERLY TOTAL TIRES 600 (300 of which must be Preferred Tires)   | \$9.00  per Preferred Tire MUD/TRACTION     | \$6.50<br>per<br>Preferred Tire<br>ON/OFFROAD    | \$4.50<br>per<br>Preferred Tire<br>COMMUTER | \$3.00<br>per<br>Preferred Tire<br>WINTER | \$1.50<br>per<br>Standard Tire | \$5<br>for<br>Century Plus<br>Dealers                                |
| TIER 3 | ANNUAL TOTAL TIRES 1,600 (800 of which must be Preferred Tires)    | QUARTERLY TOTAL TIRES 400 (200 of which must be Preferred Tires)   | \$7.00  per  Preferred Tire  MUD / TRACTION | \$5.50<br>per<br>Preferred Tire<br>ON / OFF ROAD | \$4.00 per Preferred Tire COMMUTER          | \$2.50<br>per<br>Preferred Tire<br>WINTER | \$1.25<br>per<br>Standard Tire |                                                                      |
| TIER 2 | ANNUAL TOTAL TIRES 600 (300 of which must be Preferred Tires)      | QUARTERLY TOTAL TIRES 150 (75 of which must be Preferred Tires)    | \$7.00  per Preferred Tire MUD/TRACTION     | \$4.50<br>per<br>Preferred Tire<br>ON / OFF ROAD | \$3.50<br>per<br>Preferred Tire<br>COMMUTER | \$2.00<br>per<br>Preferred Tire<br>WINTER | \$1.00<br>per<br>Standard Tire | No payment                                                           |
| TIER 1 | ANNUAL TOTAL TIRES  240 (120 of which must be Preferred Tires)     | QUARTERLY TOTAL TIRES  60 (30 of which must be Preferred Tires)    | \$5.00  per Preferred Tire MUD / TRACTION   | \$4.00<br>per<br>Preferred Tire<br>ON/OFFROAD    | \$2.50<br>per<br>Preferred Tire<br>COMMUTER | \$1.50<br>per<br>Preferred Tire<br>WINTER | \$0.75<br>per<br>Standard Tire | for Tier 1<br>or Tier 2.                                             |

#### **PREFERRED TIRES**

Get paid for Preferred Tire Purchases! At least 50% of Quarterly Tier Requirement must be Preferred Tires.

**GLACIER MSR**<sup>TM</sup>

**GLACIER TREX**<sup>TM</sup>

#### **PREFERRED TIRES**

Get paid for Preferred Tire Purchases! At least 50% of Quarterly Tier Requirement must be Preferred Tires.

₩ \$4.50

COOPER ZEON RS3-G1TM

COURSER QUEST<sup>TM</sup>

COURSER QUEST PLUSTM