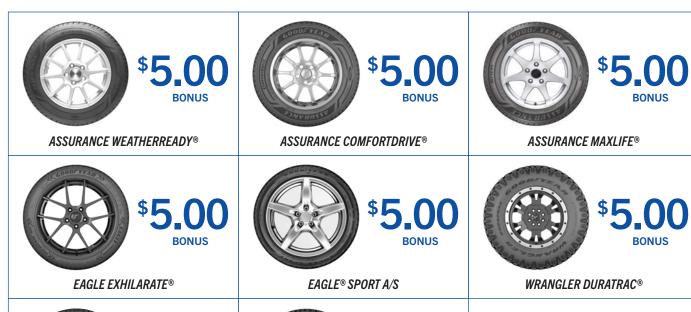

## **NEW**

- **GOODYEAR SELECT TIRES\*** Please see page 5 for additional eligibility details.
- Assurance WeatherReady®
- Wrangler DuraTrac®
- Eagle Exhilarate®

- Assurance ComfortDrive®
- Wrangler Steadfast®
- Eagle® Sport A/S

#### **GOODYEAR SELECT**

Exclusively available to Century Plus Dealers ONLY!\*

**ASSURANCE WEATHERREADY®** 

\$5.00 BONUS

\$5.00 BONUS

**ASSURANCE COMFORTDRIVE®** 

ASSURANCE MAXLIFE®

5.00 BONUS

\$5.00 BONUS

\$5.00 BONUS

EAGLE® SPORT A/S

5.00 BONUS

WRANGLER STEADFAST®

\$5.00 BONUS

**WRANGLER® AT ADVENTURE KEVLAR®** 

\*Goodyear tires must be obtained by an Authorized Goodyear Wholesale Distributor. This can be an existing Primary or Secondary WD for a current Century Dealer. Eligible Goodyear product lines do not count for your Mastercraft Century Rate each Quarter. This is in addition to the necessary Century objectives for Tier 3, 4 & 5. A Dealer cannot be a current Goodyear G3X dealer to earn these incentives.