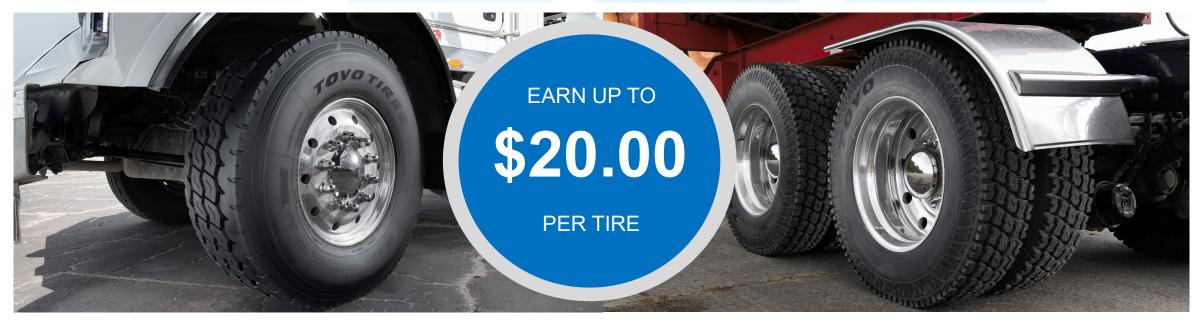

## Q1 TBR PAYOUTS

LEVEL 1 (TBR)

**UP TO \$9.00 PER TIRE** 

**50 MIN. – 99 MAX.** Units Per Quarter LEVEL 2 (TBR)

**UP TO \$12.00 PER TIRE** 

100 MIN. - 149 MAX.

Units Per Quarter

LEVEL 3 (TBR)

UP TO \$16.00 PER TIRE 150 MIN. – 199 MAX.

Units Per Quarter

LEVEL 4 (TBR)

**UP TO \$20.00 PER TIRE** 

200+

UNITS PER QUARTER